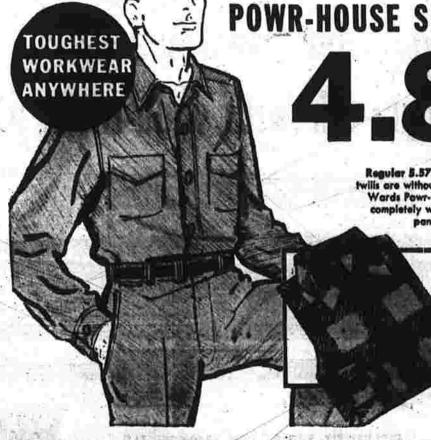

Save '30! SIGNATURE | all-fabric

Regular 5.57. A terrific buy at this low sale price! Powr-house twills are without equal for strength, durability and appearance. Wards Powr-house twill sets are Sanforized for lasting fit, are completely washfast and colorfast. Shirt has long, stay-in tails pants have deep, sturdy pockets. Buy now and save